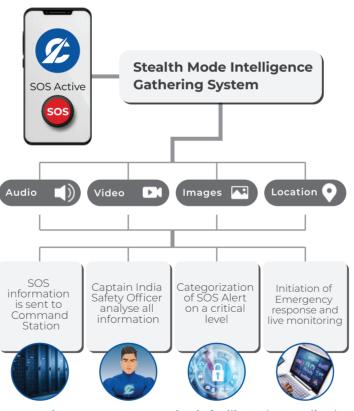

## **Emergency Response Service Architecture**

Captain India is designed to intelligently incorporate a number of important personal safety features into a single app that can be used for many emergency situations. Being connected 24x7 with the Command Station with stand-by Emergency Response Services, the USP of Captain India is not only to monitor and report but to also ensure timely action needed to avert possible crises.

Appropriate emergency service is facilitated accordingly

Service

Fire Station

With full control over privacy settings, you decide what information is shared and when, including your location, images and videos. This information will not be shared outside of **ZIMAXX** or the organization with which you have purposefully connected. We will not share any of your personal data with anyone for any reason.