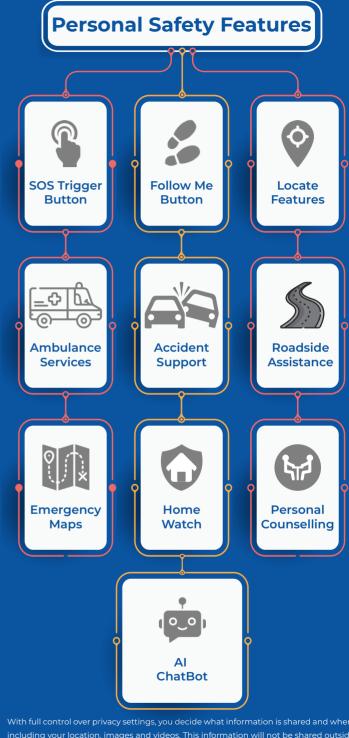

## **Emergency Response Service Architecture**

Captain India is designed to intelligently incorporate a number of important personal safety features into a single app that can be used for many emergency situations. Being connected 24x7 with the Command Station with stand-by Emergency Response Services, the USP of Captain India is not only to monitor and report but to also ensure timely action needed to avert possible crises.